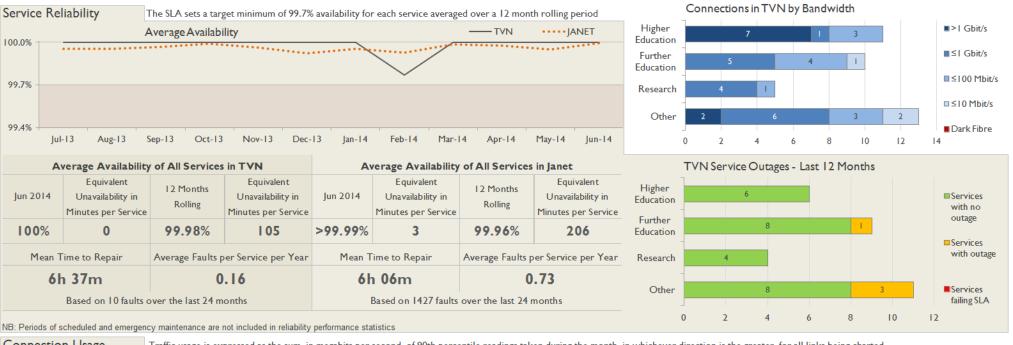

## **Service Availability**

The SLA target sets a minimum of 99.7% availability for each customer, averaged over a 12 month rolling period

Periods of scheduled and emergency maintenance are discounted when calculating availability of services

Where an organisation retains connectivity during an outage period by means of a second connection, the outage is not counted against its availability figures

Monthly and annual availabilities falling below 99.7% are highlighted