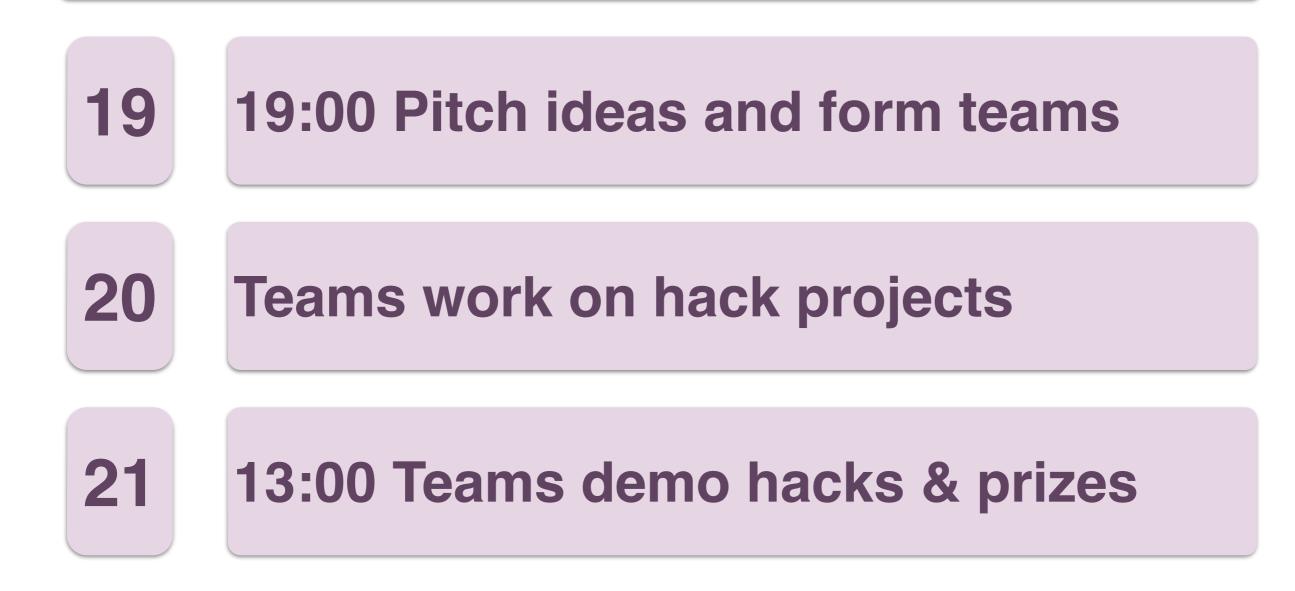

#### TEL HACK DAY

## What's a hack day

"A hackathon (also known as a hack day, hackfest or codefest) is an event in which computer programmers and others involved in software development, including graphic designers, interface designers and project managers, collaborate intensively on software projects."

http://en.wikipedia.org/wiki/Hackathon

# o Who

https://flic.kr/p/b6WaSP







https://flic.kr/p/857z3U

## Grass roots interest ASME TEL SIG & AMEE

#### Building on successful model



http://nhshackday.com

https://flic.kr/p/enuUmG

Rogiesies

SOLUTION RESULT...



https://flic.kr/p/hoAtp

## Building collaboration

walt sheet

FRING

Partic Annally - (ME

hig muchen

90

https://flic.kr/p/7ecxTj



https://flic.kr/p/dB91Ut

## When



https://flic.kr/p/hoMcw

#### SEPTEMBER



#### Venue tbc - likely to be London or Birmingham

#### END AUGUST 2015

# Planning underway for a TEL Hack day in Glasgow

#### **Further Information**

#### Will circulate via Forum mailing list

Or be in touch

Natalie Lafferty Twitter - @nlafferty Email – <u>n.t.lafferty@dundee.ac.uk</u>