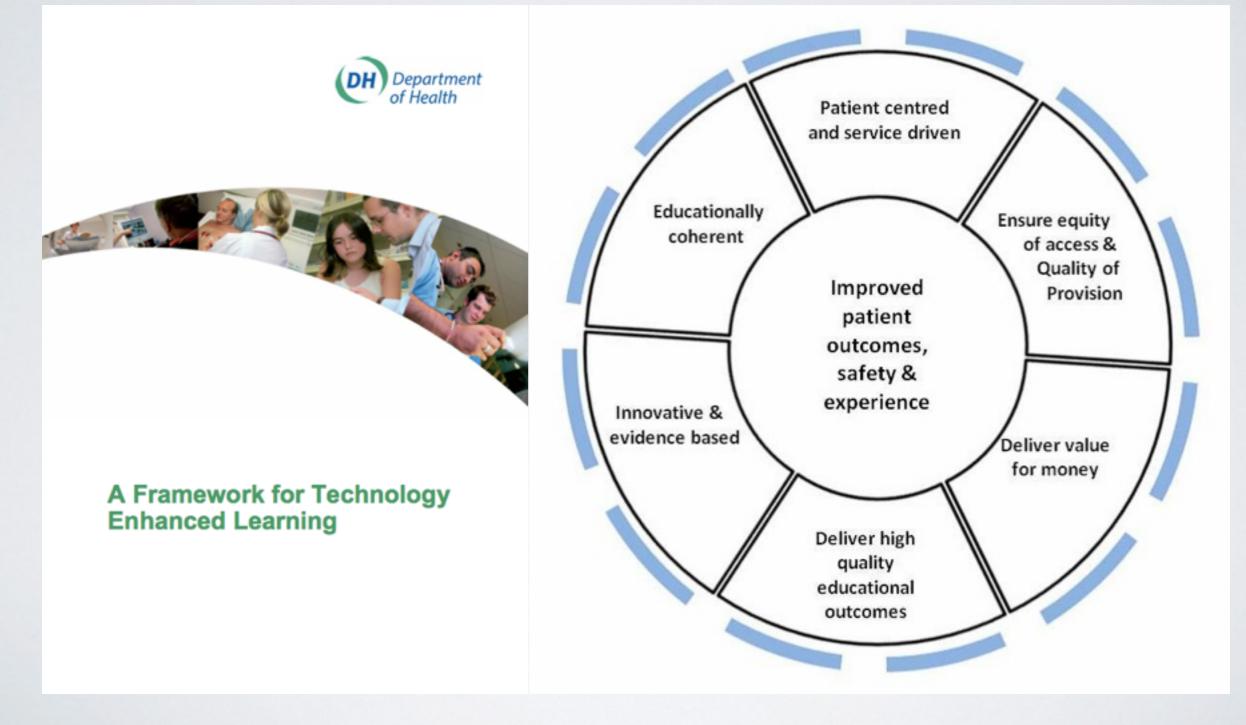

### HEE - HEA TEL Programme ALIGNED

## simulation m-Learning e-Learning

Showcasing technology to enhance education, training and patient care.