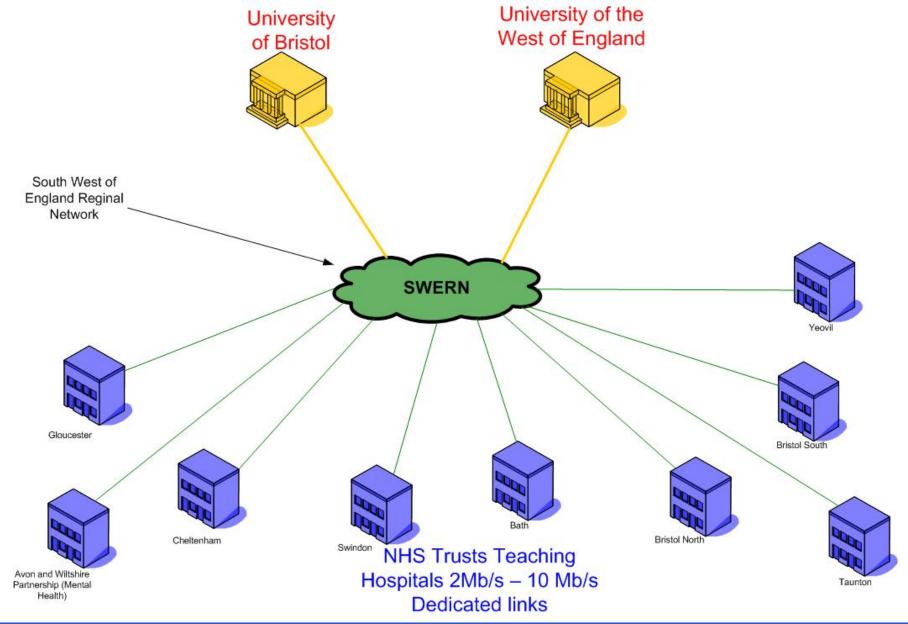

## Continue of the new Gateway

- Cost of existing leased lines
- Low utilisation of existing Wide Area Network
- Maintenance overhead and complication of a separate network