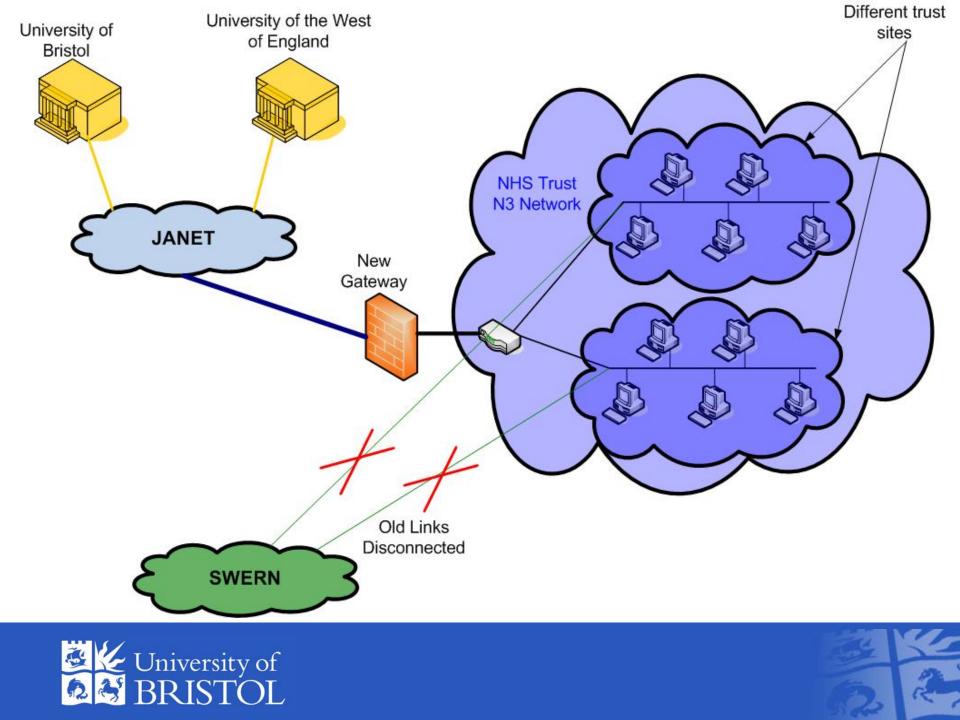

## Continue of the new Gateway

- Cost of existing leased lines
- Low utilisation of existing Wide Area Network
- Maintenance overhead and complication of a separate network

# Kequirements for N3 / JANET Gateway

- Citrix desktop client (UoB)
- Citrix web client (UWE)
- e/pop web conferencing
- Video streaming