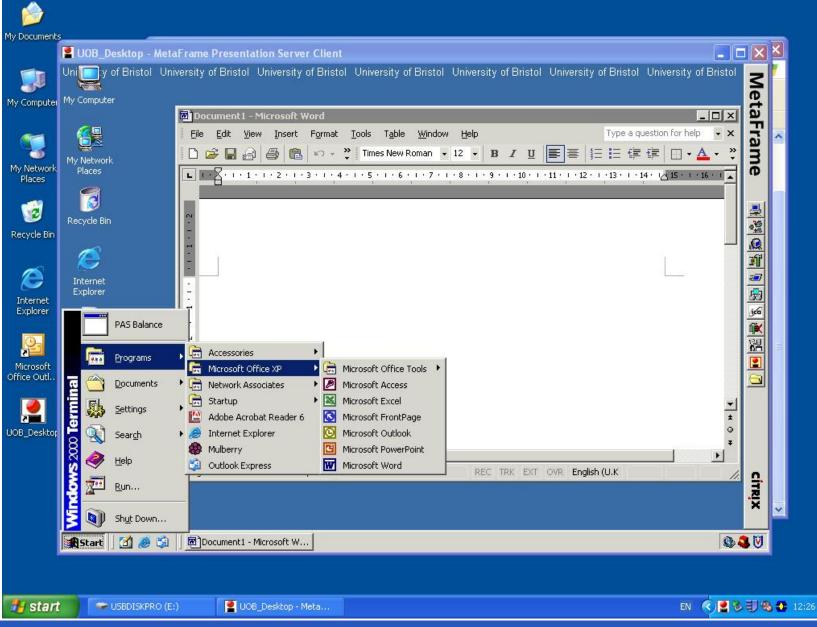

# Kequirements for N3 / JANET Gateway

- Citrix desktop client (UoB)
- Citrix web client (UWE)
- e/pop web conferencing
- Video streaming

## KStory so far

Weston Clinical Academy re-routed

- Citrix Desktop client ✓
- Citrix Web client ✓

- e/pop web based video conferencing ×
- Video streaming not yet tested