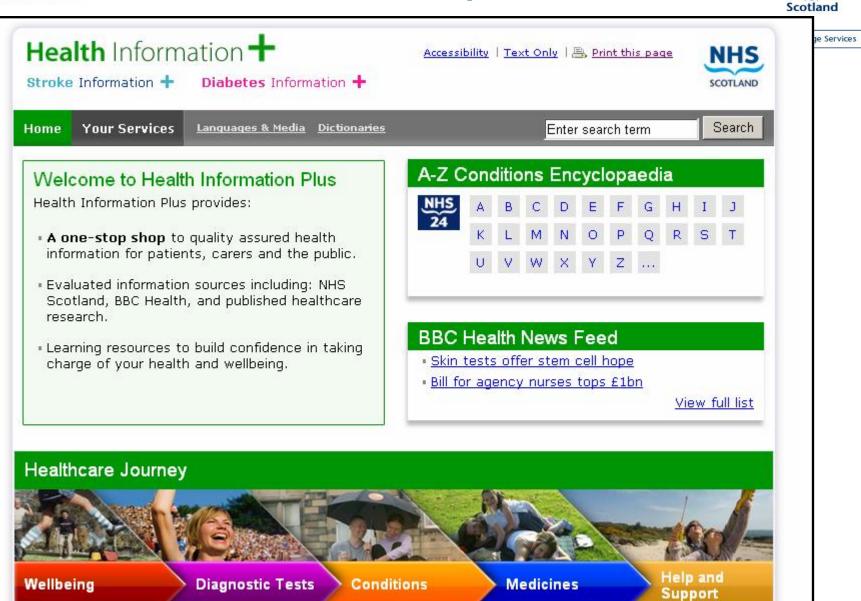

#### www.healthinfoplus.co.uk

Reliable information

#### Delivering Knowledge for Health

Support groups;

A-Z of how

NHS

Education for