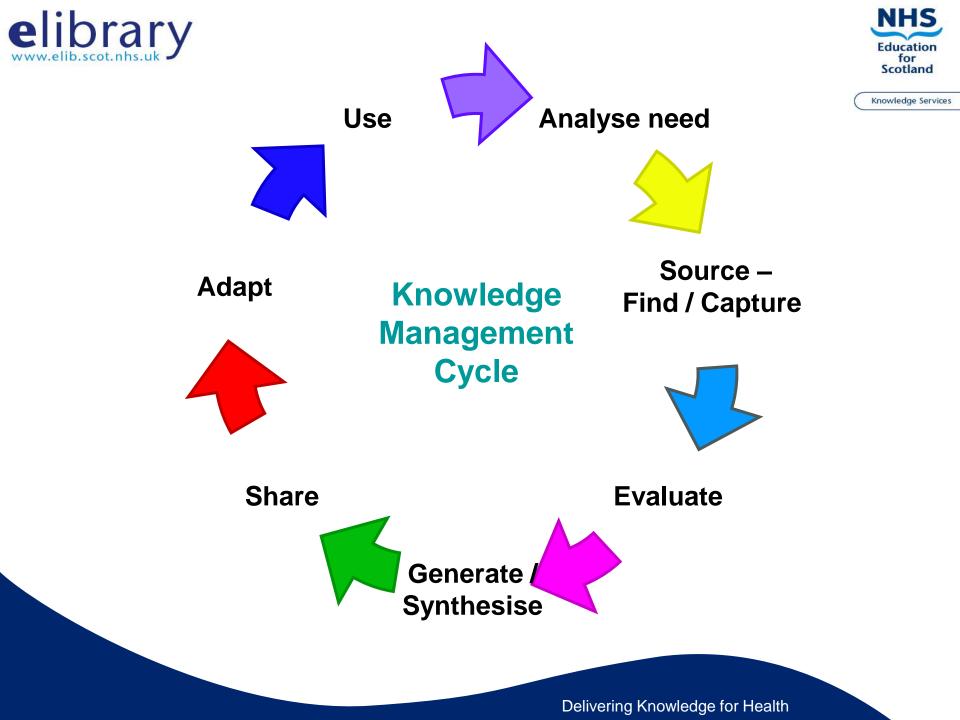

# 3. Sharing knowledge

Knowledge Services

- Development pathway for Managed Knowledge Networks
  - Socialisation, Personalisation, contextualisation
- Library partnerships
- Technologies
  - Shared Space
  - Unified Library Management System
  - Metadata Management System
  - Cross-Search