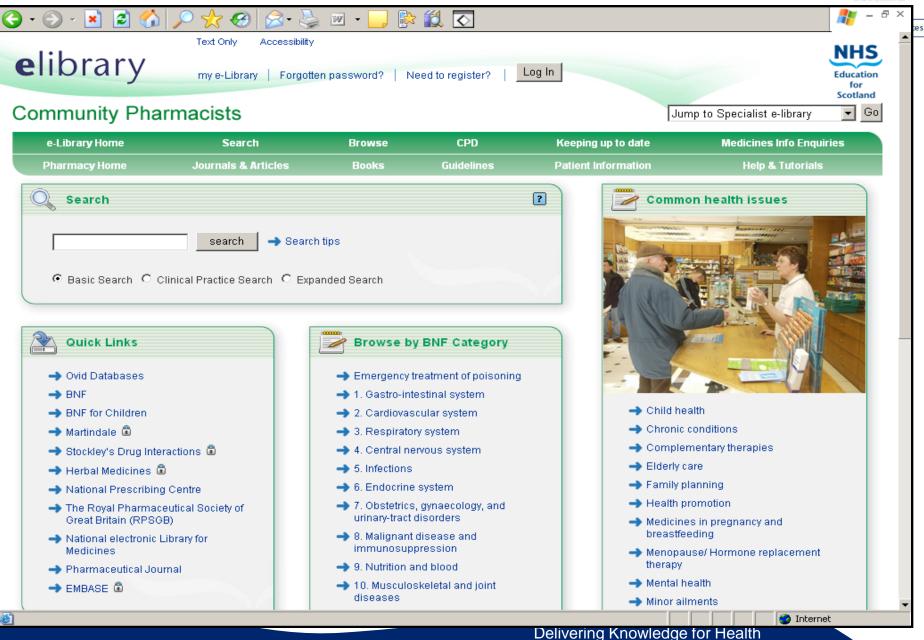

ups(31) Medicines In<br>Ize 10 Page 1 S               | nformation(2) All(4  | 4)              | Туре              |



# 3. Sharing knowledge



Knowledge Services

- Development pathway for Managed Knowledge Networks
  - Socialisation, Personalisation, contextualisation
- Library partnerships
- Technologies
  - Shared Space
  - Unified Library Management System
  - Metadata Management System
  - Cross-Search

Scottish Health Information Environment





### 4. A Knowledge-Competent Workforce Knowledge Services

- New Special e-Libraries:
  - Community Pharmacy
  - Dentistry
  - Estates and Facilities
  - Workforce
  - Librarians Learning Landscape
- Virtual Learning Centre
- Information Literacy
- Outreach and training
- Library staff development



#### www.elib.scot.nhs.uk/pharmacy









#### **Shaping the Future**

#### 2007-08







Coordinated National Strategy for Knowledge Services

Integral part of eHealth Strategy

#### Vision:

"Knowledge support articulating with all stages of the patient journey."

#### Delivery:

"Manage knowledge in a coherent, integrated way across boundaries of organisation and sector, in order to support integrated and continuous delivery of care."





#### Workstreams

- 1. Knowledge support for clinical decision making
- 2. Health information for patients and public
- 3. Knowledge competence and culture
- 4. Systems for sharing knowledge
- 5. Library Services Roadmap





### **Structure and Process**

- Steering Group
- Four Task and Finish Groups
- Library Service Development Group

September 2007:Mapping and requirements gatheri