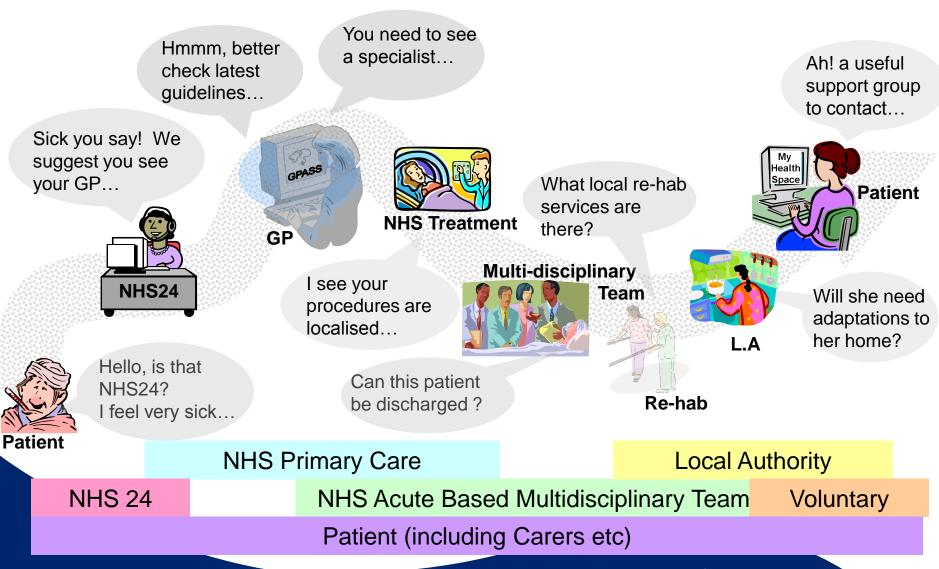

# Managing knowledge to support all stages of the patient journey

### "From Knowing to Doing": Applying knowledge to practice

- Clinical decision-making
- Addressing health inequalities