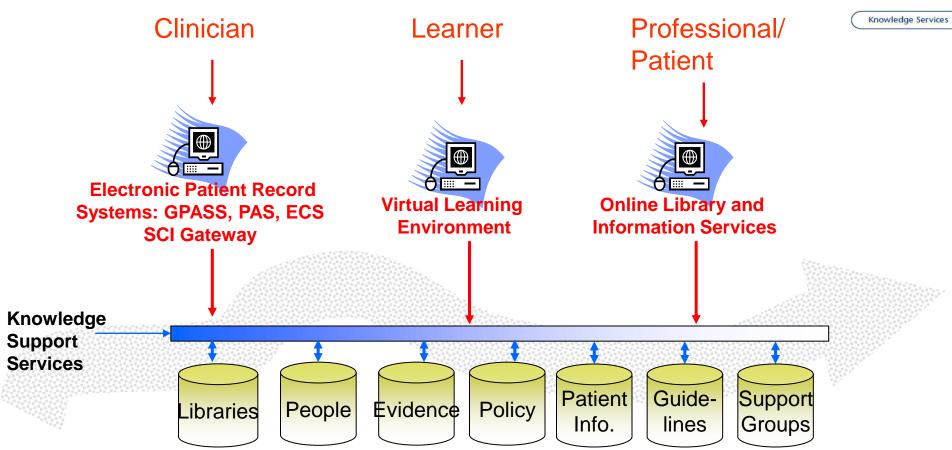

## Framework for Knowledge Services (4): An integrated NHSScotland

- Seamless access to the knowledge base to support patient care
- Technologies for integrating and interfacing knowledge
- Linking knowledge with electronic patient record systems

## **Patient Journey**

Knowledge Services

## User predicament

elibrary www.elib.scot.nhs.uk

Knowledge Services