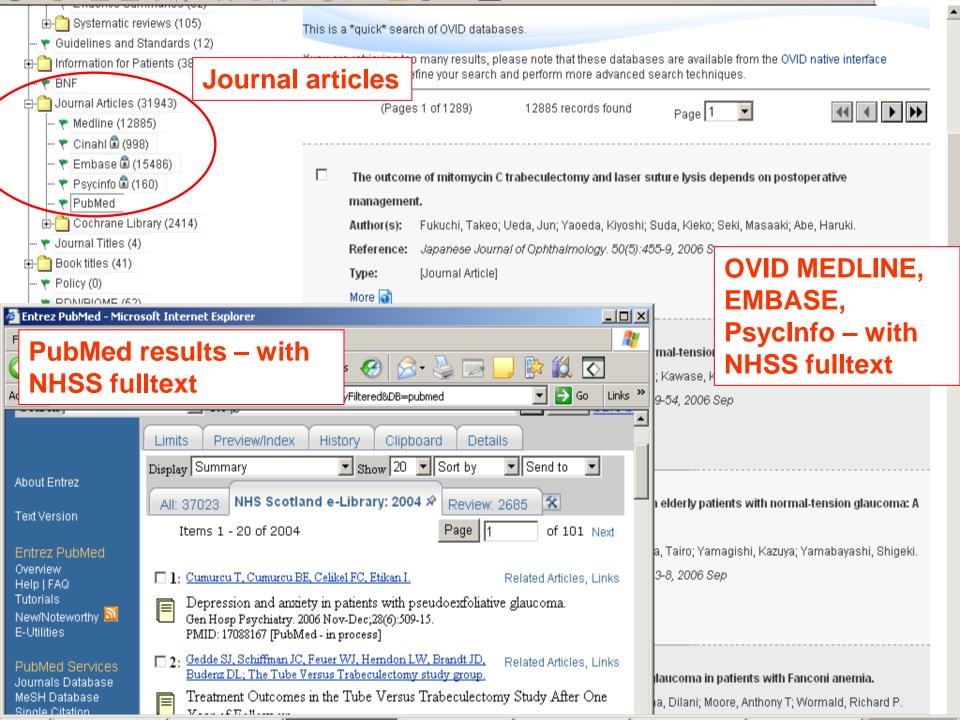

## Current development of Clinical Search

- Evaluation and comparison with commercial products – OVID, Dynamed, Evidence Matters, Up to Date
- Inform decisions about future development

TRIP