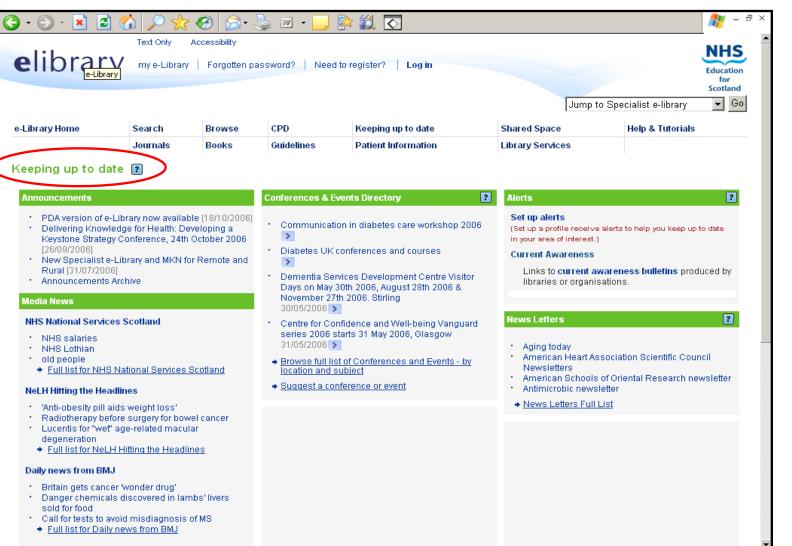

### **NHS Scotland e-Library:**

#### **Dedicated areas for** key resources Back to top

**Delivering Knowledge for Health** 

Learning Disabilities

Medicines Information

Management

Librarians (under development)