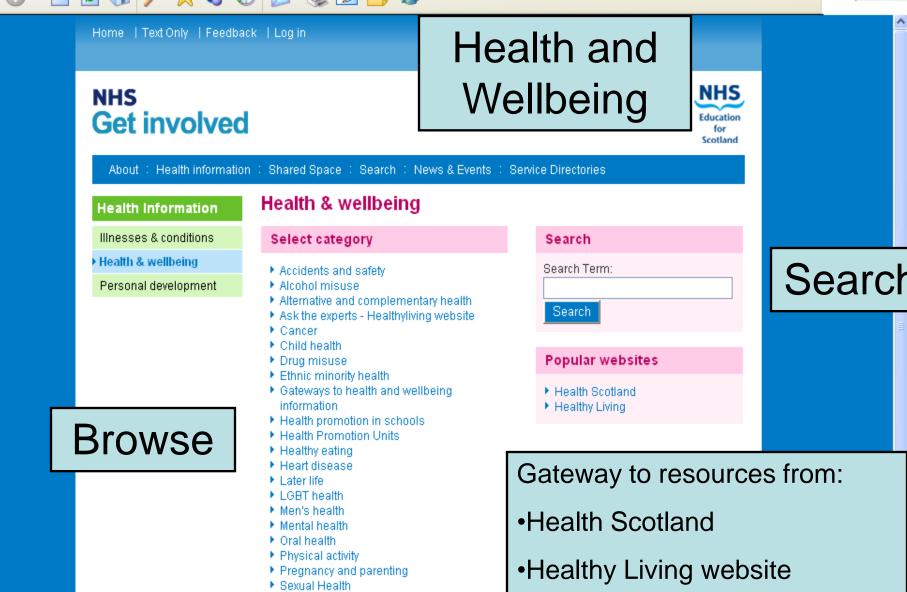

## **Knowledge Support for Self-Management**

## Current Developments: Knowledge Support for Self-Management

Patient / Public / Carer Knowledge Gateways for:

- Stroke
- Diabetes

Evaluation and further development of NHS GetInvolved

Framework for Knowledge Services (2): Delivering knowledge to point of local need