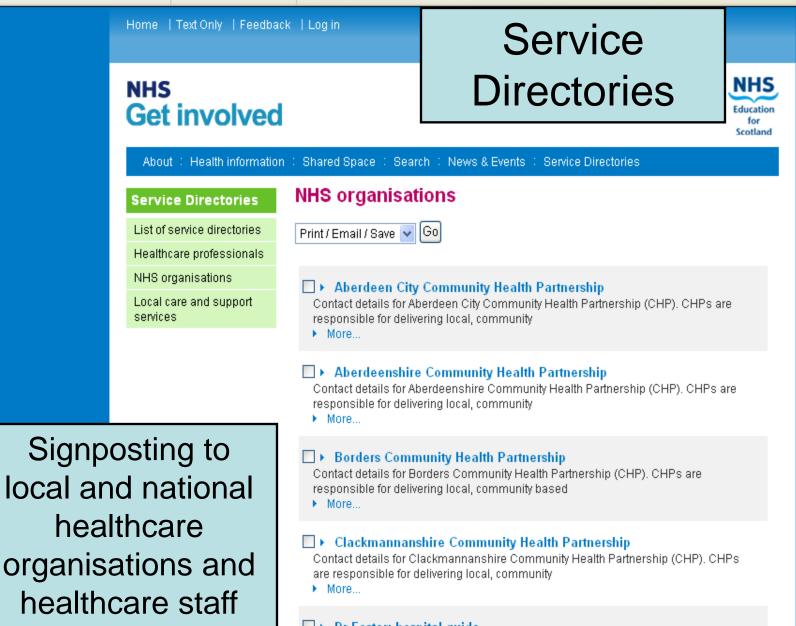

Signposting to local and national healthcare

#### Dr Foster: hospital guide

This site from Dr Foster allows patients and their GPs to find the best possible hospital care, by comparing services and More...

Dynaftics and Calley and Community Health Darth archive