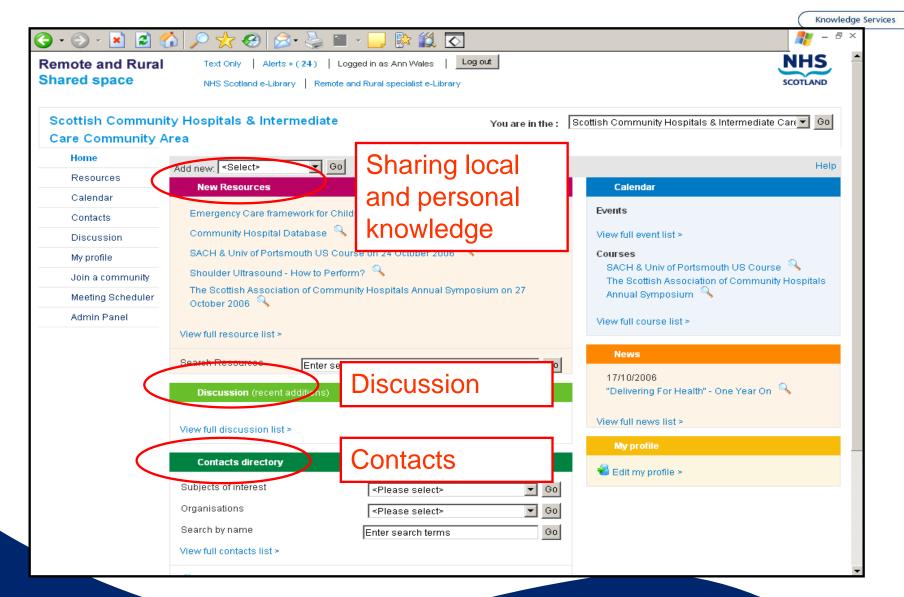

## **Shared Space**

### Current Developments: Delivering knowledge to point of local need

PDA e-Library (<u>www.elibmobile.scot.nhs.uk</u>)

Partnership working with community-based library and information services: public, school, voluntary health sector.

- Managed Knowledge Networks (MKN's)
- Shared Space service
- Cross-sectoral partnerships