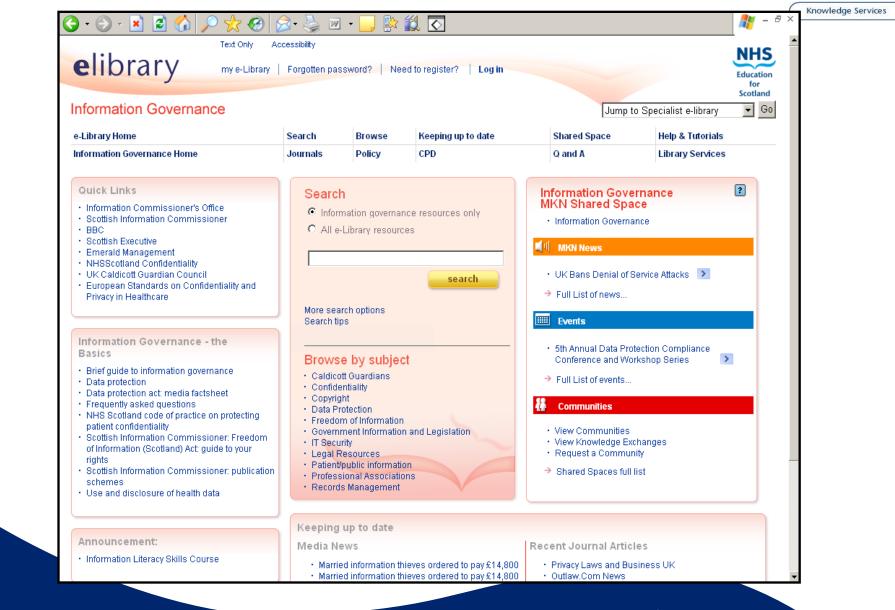

|                                                                                                             |                                                                                         |                                                             |                                      |    |



# elibrary www.elib.scot.nhs.uk Supporting staff groups: Information Governance







### Information Handling Skills – Online Tutorial

### www.infoskills.scot.nhs.uk



**Knowledge Services** 

| • 🕞 • 💌 😰 🏠 🛛                                                                    | ♪ 🛠 �   🍰 · 🎍 🗷 • 📙 除 [                                                         |                                                                                                                | # - #                                          |
|----------------------------------------------------------------------------------|---------------------------------------------------------------------------------|----------------------------------------------------------------------------------------------------------------|------------------------------------------------|
| C-library<br>Welcon