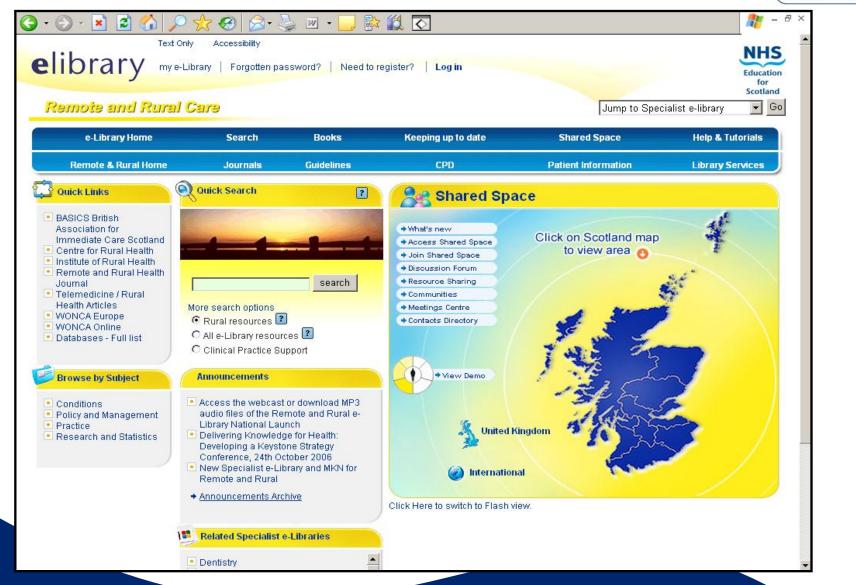

### **Remote and Rural Care e-Library**

Knowledge Services

### Current Developments: Delivering knowledge to point of local need

PDA e-Library (<u>www.elibmobile.scot.nhs.uk</u>)

Partnership working with community-based library and information services: public, school, voluntary health sector.