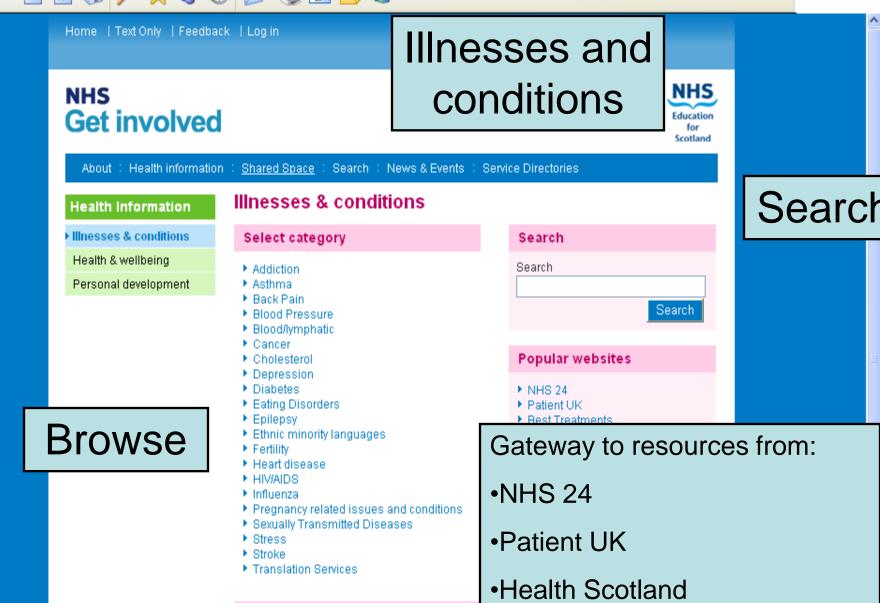

### NHS Get involved

About 1 Health information 1 Shared Space 1 Search 1 News & Events 1 Service Dire

Signposting to local and national healthcare