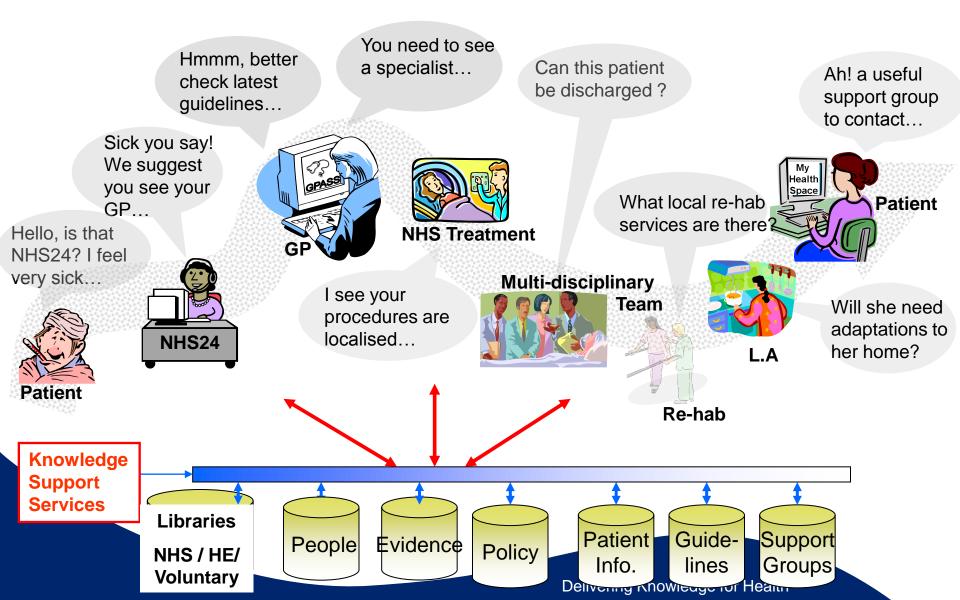

# Managing knowledge to support all stages of the patient journey

### "From Knowing to Doing": Applying knowledge to practice

- Clinical decision-making
- Addressing health inequalities