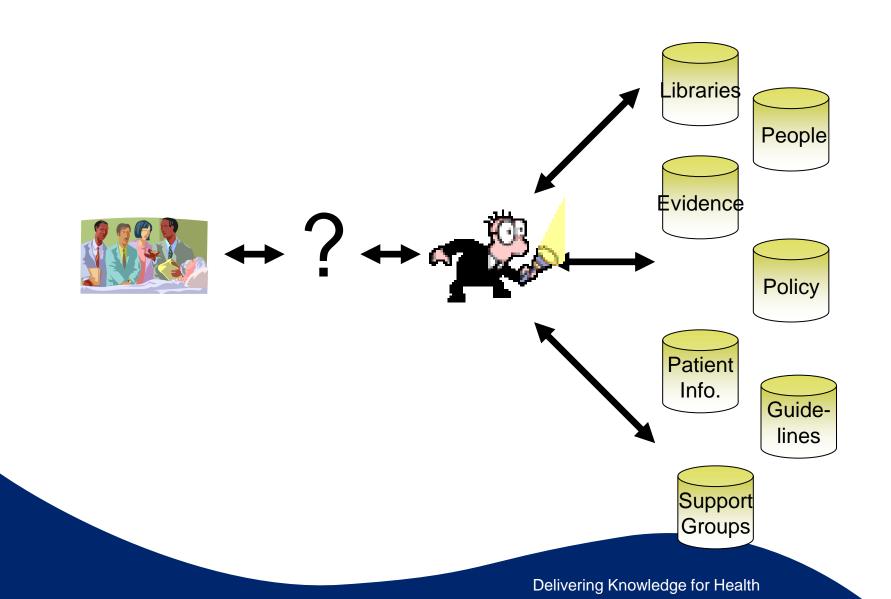

## **Patient Journey**

Knowledge Services

## User predicament

elibrary www.elib.scot.nhs.uk

Knowledge Services