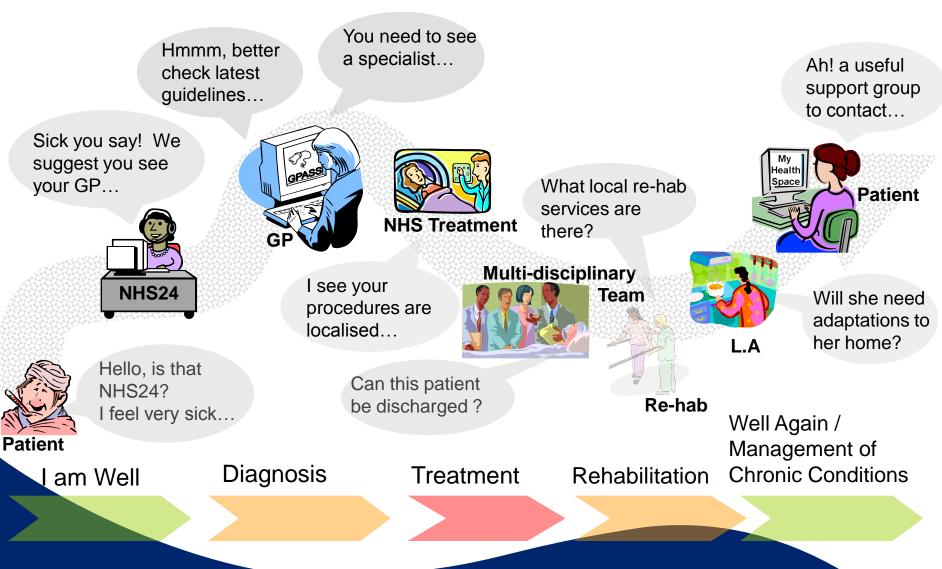

## **Patient Journey**

Knowledge Services

## User predicament

elibrary www.elib.scot.nhs.uk

Knowledge Services

# Managing knowledge to support all stages of the patient journey

### "From Knowing to Doing": Applying knowledge to practice

- Clinical decision-making
- Addressing health inequalities