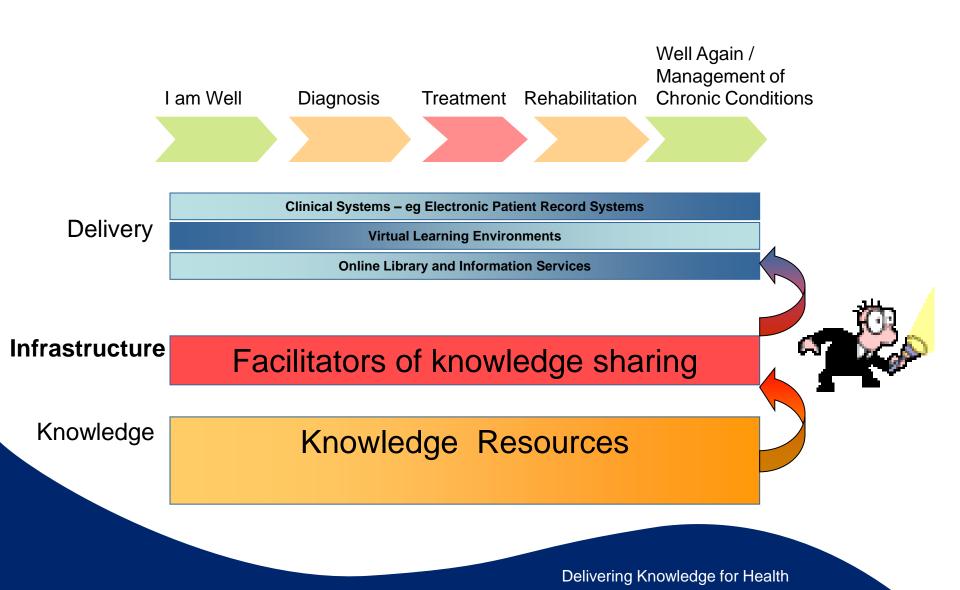

## Framework for Knowledge Services (4): An integrated NHSScotland

- Seamless access to the knowledge base to support patient care
- Technologies for integrating and interfacing knowledge
- Linking knowledge with electronic patient record systems