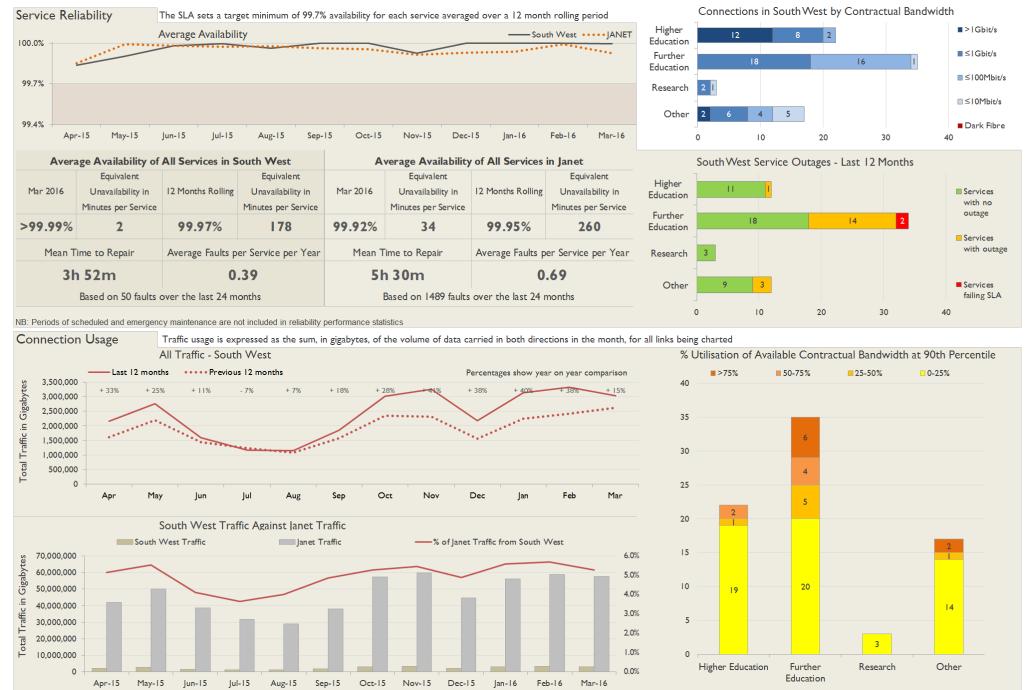

## **Service Availability**

The SLA target sets a minimum of 99.7% availability for each customer, averaged over a 12 month rolling period

Periods of scheduled and emergency maintenance are discounted when calculating availability of services

Monthly and annual availabilities falling below 99.7% are highlighted

\* Service has resilience - where an organisation retains connectivity during an outage period by means of a second connection, the outage is not counted against its availability figures

## **Connection outages for current month**

Maintenance outages are included in this table - only unscheduled maintenance is counted against availability.

Some of the outages reported below are on circuits which are not connected through the selected region - they appear in the table because they are part of a service whose primary connection does belong to this region.