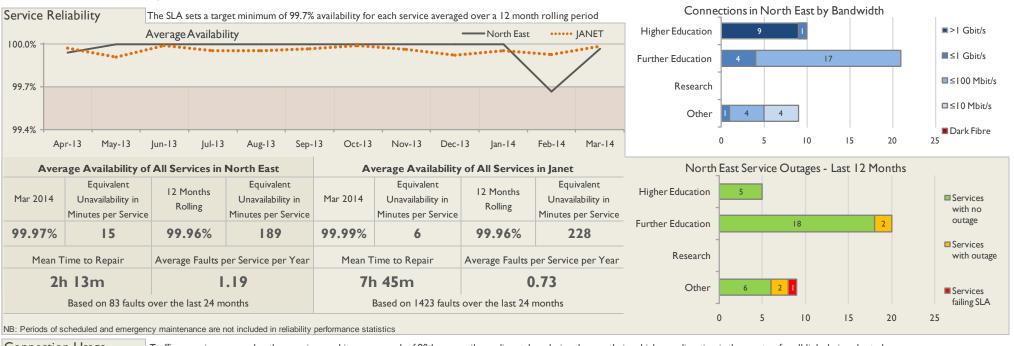

## **Service Availability**

The SLA target sets a minimum of 99.7% availability for each customer, averaged over a 12 month rolling period Periods of scheduled and emergency maintenance are discounted when calculating availability of services

Where an organisation retains connectivity during an outage period by means of a second connection, the outage is not counted against its availability figures Monthly and annual availabilities falling below 99.7% are highlighted