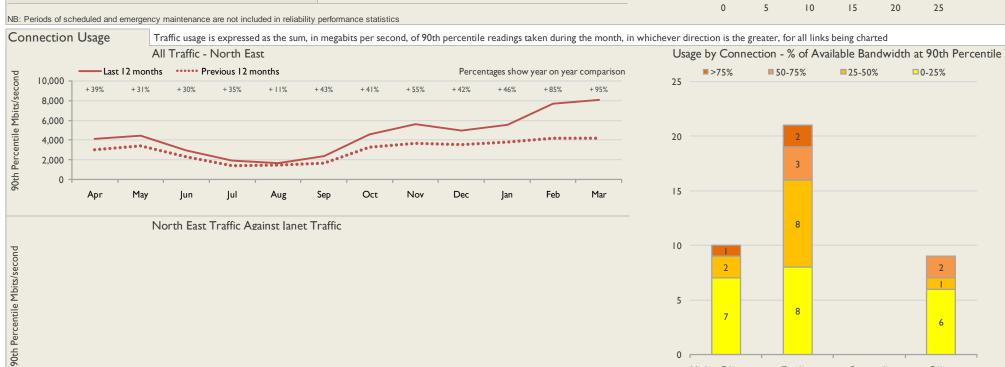

## **Link Utilisation**

The table shows utilisation at the 90th percentile, i.e. for 90% of the samples within the period the traffic was at or below the level shown and for 10% of the samples traffic was above the level shown. The figure therefore gives a reasonable indication of the loading of the connection during the busiest periods. The measurements are shown as a percentage of the available raw bandwidth, and only the highest of the to/from readings for the month is used.