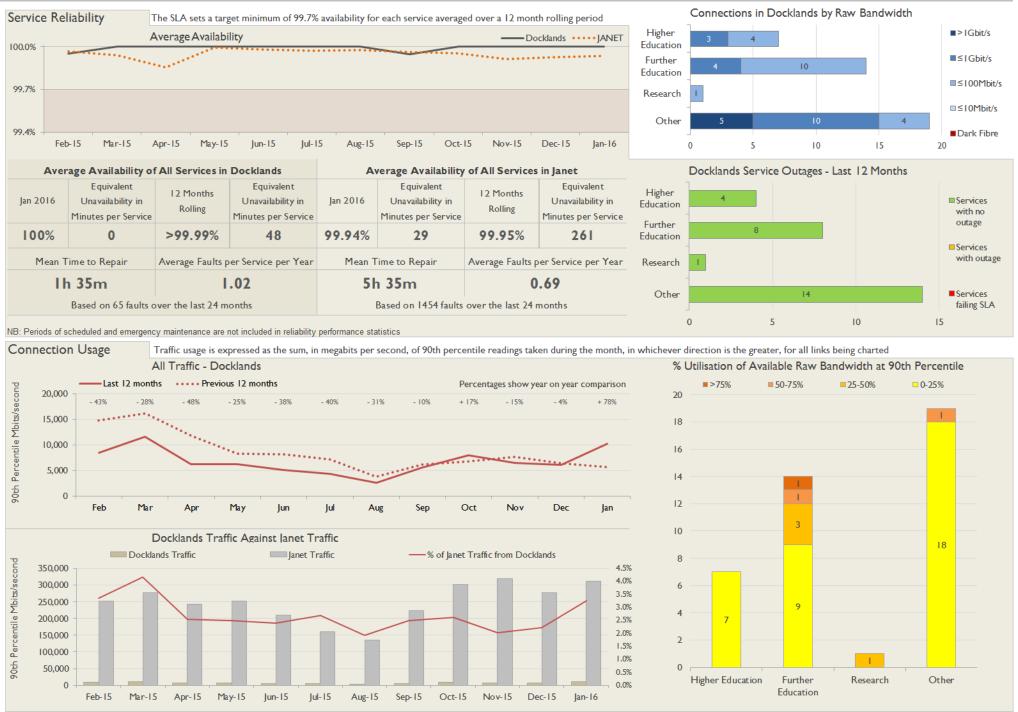

## **Service Availability**

The SLA target sets a minimum of 99.7% availability for each customer, averaged over a 12 month rolling period

Periods of scheduled and emergency maintenance are discounted when calculating availability of services

Monthly and annual availabilities falling below 99.7% are highlighted

\* Service has resilience - where an organisation retains connectivity during an outage period by means of a second connection, the outage is not counted against its availability figures