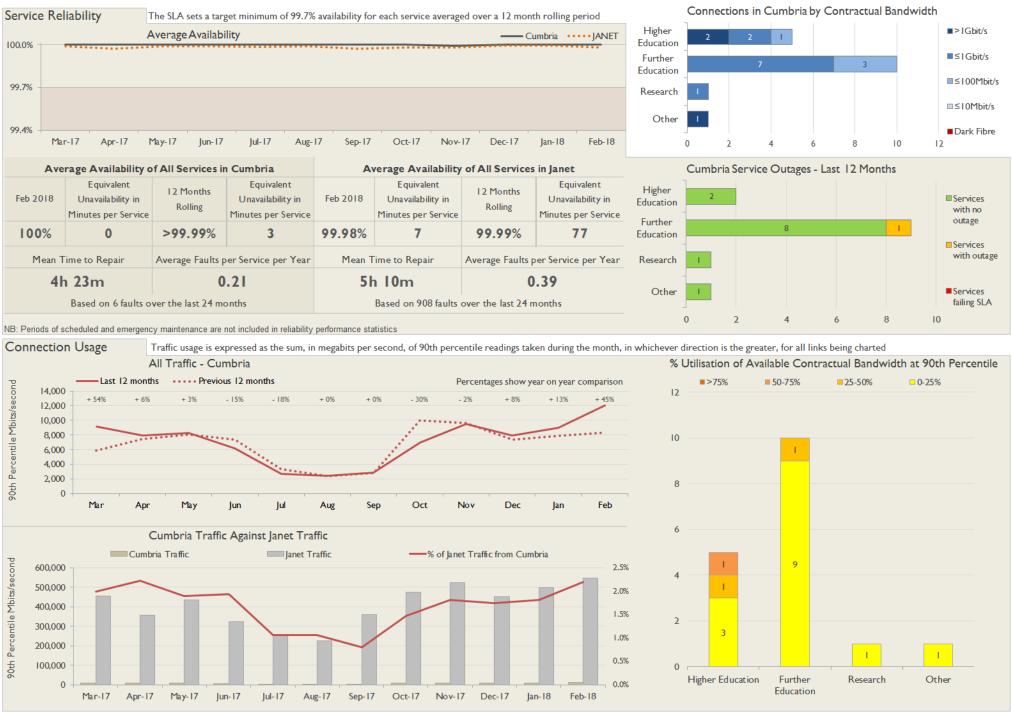

## **Service Availability**

The SLA target sets a minimum of 99.7% availability for each customer, averaged over a 12 month rolling period

Periods of scheduled and emergency maintenance are discounted when calculating availability of services

Monthly and annual availabilities falling below 99.7% are highlighted

\* Service has resilience - where an organisation retains connectivity during an outage period by means of a second connection, the outage is not counted against its availability figures